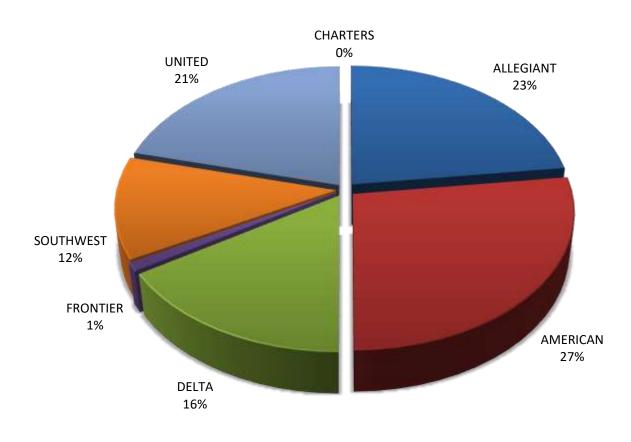

## Des Moines Airport Authority Traffic Statistics - July 2023

|                     |                        |                        | %               |                        |                        | %                |
|---------------------|------------------------|------------------------|-----------------|------------------------|------------------------|------------------|
| DAGGENGERG          | Month of 2023          | July                   | Incr.           |                        | to Date                | _ Incr.          |
| PASSENGERS Enplaned | <b>2023</b><br>146.257 | <b>2022</b><br>134,231 | (Decr.)<br>9.0% | <b>2023</b><br>891.131 | <b>2022</b><br>802.242 | (Decr.)<br>11.1% |
| Deplaned            | 146,306                | 134,350                | 8.9%            | 896,953                | 806,404                | 11.1%            |
| Total               | 292,563                | 268,581                | 8.9%            | 1,788,084              | 1,608,646              | 11.2%            |
| CARGO (LBS)         |                        |                        |                 |                        |                        |                  |
| Enplaned            | 2,089,128              | 2,970,745              | -29.7%          | 16,855,820             | 20,297,914             | -17.0%           |
| Deplaned            | 2,464,773              | 3,318,078              | -25.7%          | 20,026,974             | 24,206,829             | -17.3%           |
| Total               | 4,553,901              | 6,288,823              | -27.6%          | 36,882,794             | 44,504,743             | -17.1%           |
| TOTAL PASSENGERS    |                        |                        |                 |                        |                        |                  |
| TOTAL PASSENGERS    |                        |                        |                 |                        |                        |                  |
| ALLEGIANT           | 66,629                 | 67,487                 | -1.3%           | 354,714                | 333,705                | 6.3%             |
| AMERICAN            | 77,658                 | 65,493                 | 18.6%           | 525,468                | 448,195                | 17.2%            |
| DELTA               | 45,452                 | 42,935                 | 5.9%            | 289,253                | 284,722                | 1.6%             |
| FRONTIER            | 4,041                  | 7,563                  | -46.6%          | 30,394                 | 53,174                 | -42.8%           |
| SOUTHWEST           | 36,526                 | 27,026                 | 35.2%           | 198,775                | 156,301                | 27.2%            |
| UNITED              | 61,897                 | 57,638                 | 7.4%            | 381,903                | 326,355                | 17.0%            |
| CHARTERS            | 360                    | 439                    | -18.0%          | 7,577                  | 6,194                  | 22.3%            |
| Total               | 292,563                | 268,581                | 8.9%            | 1,788,084              | 1,608,646              | 11.2%            |
|                     |                        |                        |                 | 1                      |                        |                  |