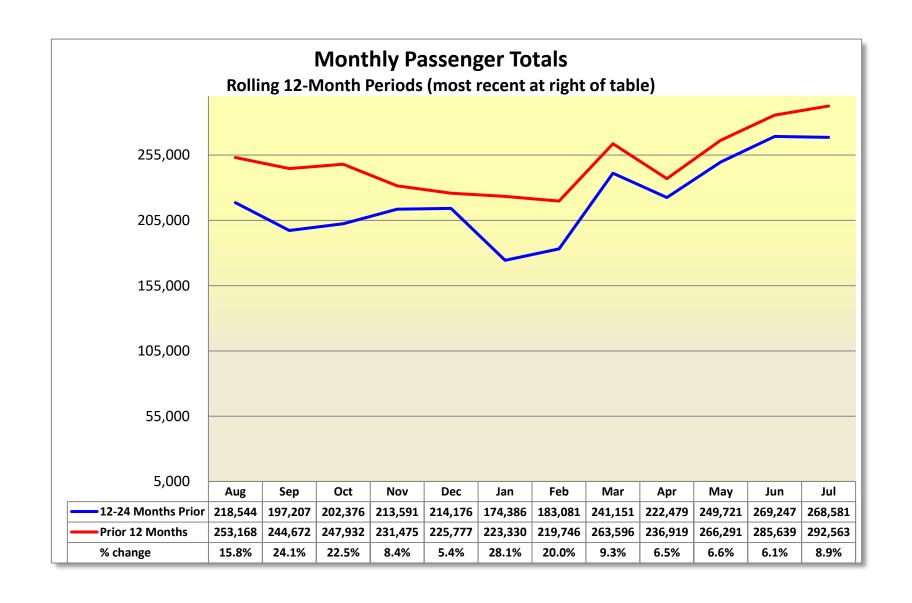

## Des Moines Airport Authority Traffic Statistics - July 2023

|                     |                        |                        | %               |                        |                        | %                |
|---------------------|------------------------|------------------------|-----------------|------------------------|------------------------|------------------|
| DAGGENGERG          | Month of 2023          | July                   | Incr.           |                        | to Date                | _ Incr.          |
| PASSENGERS Enplaned | <b>2023</b><br>146.257 | <b>2022</b><br>134,231 | (Decr.)<br>9.0% | <b>2023</b><br>891.131 | <b>2022</b><br>802.242 | (Decr.)<br>11.1% |
| Deplaned            | 146,306                | 134,350                | 8.9%            | 896,953                | 806,404                | 11.1%            |
| Total               | 292,563                | 268,581                | 8.9%            | 1,788,084              | 1,608,646              | 11.2%            |
| CARGO (LBS)         |                        |                        |                 |                        |                        |                  |
| Enplaned            | 2,089,128              | 2,970,745              | -29.7%          | 16,855,820             | 20,297,914             | -17.0%           |
| Deplaned            | 2,464,773              | 3,318,078              | -25.7%          | 20,026,974             | 24,206,829             | -17.3%           |
| Total               | 4,553,901              | 6,288,823              | -27.6%          | 36,882,794             | 44,504,743             | -17.1%           |
| TOTAL PASSENGERS    |                        |                        |                 |                        |                        |                  |
| TOTAL PASSENGERS    |                        |                        |                 |                        |                        |                  |
| ALLEGIANT           | 66,629                 | 67,487                 | -1.3%           | 354,714                | 333,705                | 6.3%             |
| AMERICAN            | 77,658                 | 65,493                 | 18.6%           | 525,468                | 448,195                | 17.2%            |
| DELTA               | 45,452                 | 42,935                 | 5.9%            | 289,253                | 284,722                | 1.6%             |
| FRONTIER            | 4,041                  | 7,563                  | -46.6%          | 30,394                 | 53,174                 | -42.8%           |
| SOUTHWEST           | 36,526                 | 27,026                 | 35.2%           | 198,775                | 156,301                | 27.2%            |
| UNITED              | 61,897                 | 57,638                 | 7.4%            | 381,903                | 326,355                | 17.0%            |
| CHARTERS            | 360                    | 439                    | -18.0%          | 7,577                  | 6,194                  | 22.3%            |
| Total               | 292,563                | 268,581                | 8.9%            | 1,788,084              | 1,608,646              | 11.2%            |
|                     |                        |                        |                 | 1                      |                        |                  |